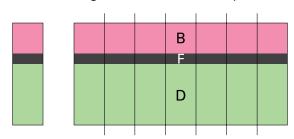

## MAKING THE STRIP SETS

1. Sewing lengthwise, stitch 3%" Fabric B and 6%" Fabric D strips to opposite sides of a 1¼" Fabric F strip. Press the seams toward the Fabric F strip to make a 10" high strip set. Repeat this procedure to make 3%" Fabric C and 6%" Fabric A, 3%" Fabric D and 6%" Fabric B, and 3%" Fabric C strip sets.

Cut (8) 3" wide segments from each strip set.

2. Sewing lengthwise, stitch a 1%" *Fabric E* strip to a 1%" *Fabric F* strip. Press the seam toward the *Fabric F* strip to yield a 2%" high strip set. Repeat to make a total of (8) strip sets. Cut (4) 10" wide segments from each strip set to yield a total of (32) segments.

#### **BLOCK ASSEMBLY**

1. Stitch *Fabric B* and *Fabric D* and *Fabric C* and *Fabric A* strip set segments from step 1 to the long sides of a 1¼" x 10" *Fabric F* piece, noting orientation. Press the seams toward the *Fabric F* piece. Stitch *Fabric E* and *Fabric F* strip set segments from step 2 to the top and bottom, again noting orientation. Press the seams toward the *Fabric E* segments to complete (1) Block A. Repeat to make a total of (8) Block A.

2. Stitch Fabric D and Fabric B and Fabric A and Fabric D strip set segments from step 1 to the long sides of a 1¼" x 10" Fabric F piece, noting orientation. Press the seams toward the Fabric F piece. Stitch Fabric E and Fabric F strip set segments from step 2 to the top and bottom, again noting orientation. Press the seams toward the Fabric E segments to complete (1) Block B. Repeat to make a total of (8) Block B.