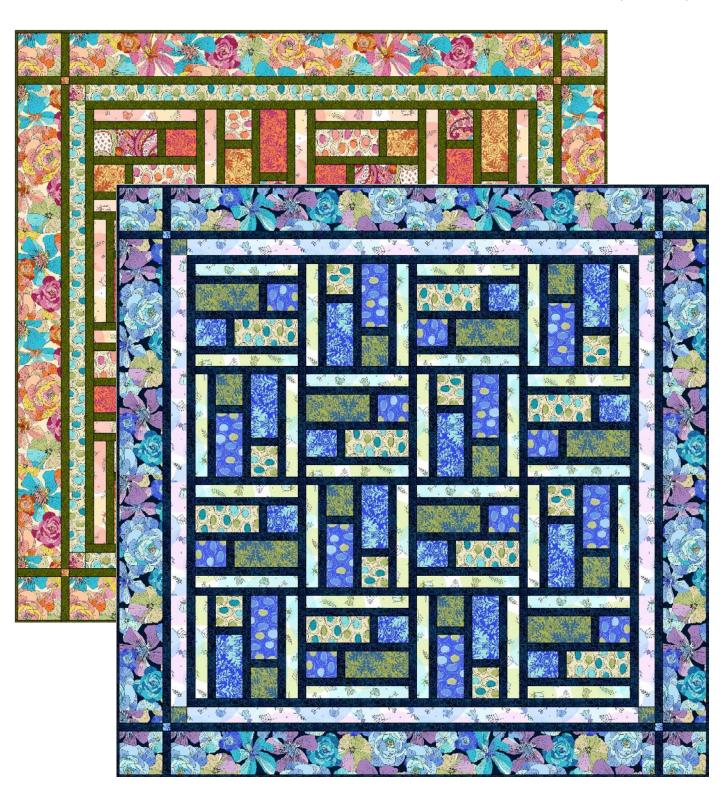

# Dashing Quilt featuring Thalia

SIZE: 54<sup>1</sup>/<sub>4</sub>" x 54<sup>1</sup>/<sub>4</sub>"

because fabric should be fun!

Designed by: Janice Averill

\* Numbers within gray box = Number of Bolts needed to make 12 Kits

We recommend that you carefully read through all instructions before getting started on your project.

Finished Quilt Size: 54½" x 54½" Finished Block Size: 9½" x 9½"