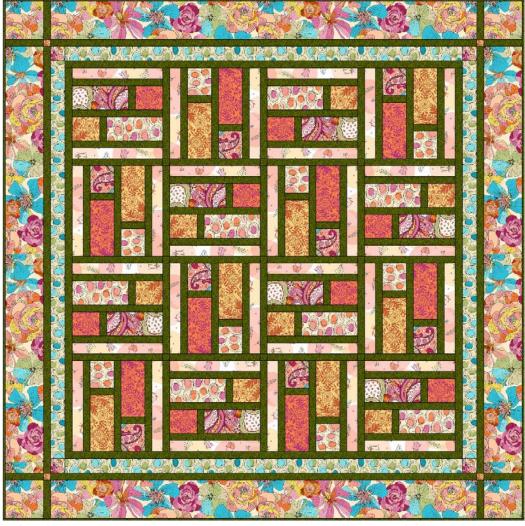

# DASHING QUILT FEATURING THALIA

Designed by: Janice Averill

Pink Quilt Finished Size: 541/4"x 541/4"

| FABRIC REQUIREMENTS |                      |                                                  |                      |  |                      |  |                     |  |  |  |
|---------------------|----------------------|--------------------------------------------------|----------------------|--|----------------------|--|---------------------|--|--|--|
|                     | Fabric A<br>26385 EC |                                                  | Fabric B<br>26106 OP |  | Fabric C<br>26106 SO |  | Fabric D<br>26383 C |  |  |  |
| 0000                | ³∕8 YARD             |                                                  | ³∕8 YARD             |  | ½ YARD               |  | ½ YARD              |  |  |  |
| 00000               | 1 BOLT               | A CALL OF                                        | 1 BOLT               |  | 1 BOLT               |  | 1 BOLT              |  |  |  |
|                     | Fabric E<br>26384 C  |                                                  | Fabric F<br>23528 F* |  | Fabric G<br>26385 EQ |  | Fabric H<br>26382 E |  |  |  |
| X T. P              | ½ YARD               |                                                  | 12∕3 YARDS           |  | ³/8 YARD             |  | 1³∕8 YARDS          |  |  |  |
| D MARKET            | 1 BOLT               |                                                  | 2 BOLTS              |  | 1 BOLT               |  | 2 BOLTS             |  |  |  |
|                     | Fabric I<br>26382 E  | *from the Color Blends collection **Backing only |                      |  |                      |  |                     |  |  |  |
|                     | 31/2 YARDS**         |                                                  |                      |  |                      |  |                     |  |  |  |
|                     | 3 BOLTS              |                                                  |                      |  |                      |  |                     |  |  |  |

\* Numbers within gray box = Number of Bolts needed to make 12 Kits

We recommend that you carefully read through all instructions before getting started on your project.

Finished Quilt Size: 54½" x 54½" Finished Block Size: 9½" x 9½"

#### **QUILT ASSEMBLY**

1. Referring to the quilt pictured on the cover, lay out (4) rows with (2) Block A, (2) Block B, and (3) 1½" x 10" Fabric F pieces in each row. Alternate the blocks and Fabric F pieces and rotate each block as shown in the quilt pictured. Stitch the units into (4) rows.