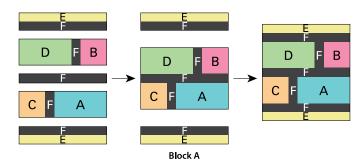

## MAKING THE STRIP SETS

1. Sewing lengthwise, stitch 3%" Fabric B and 6%" Fabric D strips to opposite sides of a 1¼" Fabric F strip. Press the seams toward the Fabric F strip to make a 10" high strip set. Repeat this procedure to make 3%" Fabric C and 6%" Fabric A, 3%" Fabric D and 6%" Fabric B, and 3%" Fabric C strip sets.

Cut (8) 3" wide segments from each strip set.

2. Sewing lengthwise, stitch a 1%" *Fabric E* strip to a 1%" *Fabric F* strip. Press the seam toward the *Fabric F* strip to yield a 2%" high strip set. Repeat to make a total of (8) strip sets. Cut (4) 10" wide segments from each strip set to yield a total of (32) segments.

#### **BLOCK ASSEMBLY**

1. Stitch *Fabric B* and *Fabric D* and *Fabric C* and *Fabric A* strip set segments from step 1 to the long sides of a 1¼" x 10" *Fabric F* piece, noting orientation. Press the seams toward the *Fabric F* piece. Stitch *Fabric E* and *Fabric F* strip set segments from step 2 to the top and bottom, again noting orientation. Press the seams toward the *Fabric E* segments to complete (1) Block A. Repeat to make a total of (8) Block A.