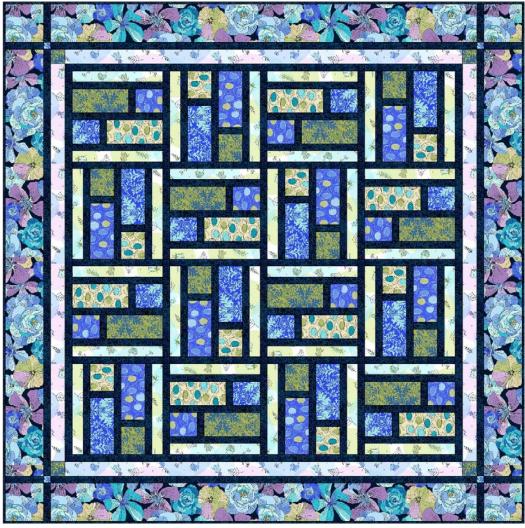

# DASHING QUILT FEATURING THALIA

Designed by: Janice Averill

Blue Quilt Finished Size: 541/4"x 541/4"

| FABRIC REQUIREMENTS                                                                                                                                                                                                                                                                                                                                                                                                                                                                                                                                                                                                                                                                                                                                                                                                                                                                                                                                                                                                                                                                                                                                                                                                                                                                                                                                                                                                                                                                                                                                                                                                                                                                                                                                                                                                                                                                                                                                                                                                                                                                                                            |                      |                                                   |                      |                                                                                                                                                                                                                                                                                                                                                                                                                                                                                                                                                                                                                                                                                                                                                                                                                                                                                                                                                                                                                                                                                                                                                                                                                                                                                                                                                                                                                                                                                                                                                                                                                                                                                                                                                                                                                                                                                                                                                                                                                                                                                                                                |                      |     |                            |  |  |  |
|--------------------------------------------------------------------------------------------------------------------------------------------------------------------------------------------------------------------------------------------------------------------------------------------------------------------------------------------------------------------------------------------------------------------------------------------------------------------------------------------------------------------------------------------------------------------------------------------------------------------------------------------------------------------------------------------------------------------------------------------------------------------------------------------------------------------------------------------------------------------------------------------------------------------------------------------------------------------------------------------------------------------------------------------------------------------------------------------------------------------------------------------------------------------------------------------------------------------------------------------------------------------------------------------------------------------------------------------------------------------------------------------------------------------------------------------------------------------------------------------------------------------------------------------------------------------------------------------------------------------------------------------------------------------------------------------------------------------------------------------------------------------------------------------------------------------------------------------------------------------------------------------------------------------------------------------------------------------------------------------------------------------------------------------------------------------------------------------------------------------------------|----------------------|---------------------------------------------------|----------------------|--------------------------------------------------------------------------------------------------------------------------------------------------------------------------------------------------------------------------------------------------------------------------------------------------------------------------------------------------------------------------------------------------------------------------------------------------------------------------------------------------------------------------------------------------------------------------------------------------------------------------------------------------------------------------------------------------------------------------------------------------------------------------------------------------------------------------------------------------------------------------------------------------------------------------------------------------------------------------------------------------------------------------------------------------------------------------------------------------------------------------------------------------------------------------------------------------------------------------------------------------------------------------------------------------------------------------------------------------------------------------------------------------------------------------------------------------------------------------------------------------------------------------------------------------------------------------------------------------------------------------------------------------------------------------------------------------------------------------------------------------------------------------------------------------------------------------------------------------------------------------------------------------------------------------------------------------------------------------------------------------------------------------------------------------------------------------------------------------------------------------------|----------------------|-----|----------------------------|--|--|--|
|                                                                                                                                                                                                                                                                                                                                                                                                                                                                                                                                                                                                                                                                                                                                                                                                                                                                                                                                                                                                                                                                                                                                                                                                                                                                                                                                                                                                                                                                                                                                                                                                                                                                                                                                                                                                                                                                                                                                                                                                                                                                                                                                | Fabric A<br>26385 EQ |                                                   | Fabric B<br>26385 Y  |                                                                                                                                                                                                                                                                                                                                                                                                                                                                                                                                                                                                                                                                                                                                                                                                                                                                                                                                                                                                                                                                                                                                                                                                                                                                                                                                                                                                                                                                                                                                                                                                                                                                                                                                                                                                                                                                                                                                                                                                                                                                                                                                | Fabric C<br>26106 YQ |     | Fabric D<br>26106 HY       |  |  |  |
| 500                                                                                                                                                                                                                                                                                                                                                                                                                                                                                                                                                                                                                                                                                                                                                                                                                                                                                                                                                                                                                                                                                                                                                                                                                                                                                                                                                                                                                                                                                                                                                                                                                                                                                                                                                                                                                                                                                                                                                                                                                                                                                                                            | 3/8 YARD             | 5000                                              | ³∕8 YARD             | # - W                                                                                                                                                                                                                                                                                                                                                                                                                                                                                                                                                                                                                                                                                                                                                                                                                                                                                                                                                                                                                                                                                                                                                                                                                                                                                                                                                                                                                                                                                                                                                                                                                                                                                                                                                                                                                                                                                                                                                                                                                                                                                                                          | ½ YARD               |     | ½ YARD                     |  |  |  |
|                                                                                                                                                                                                                                                                                                                                                                                                                                                                                                                                                                                                                                                                                                                                                                                                                                                                                                                                                                                                                                                                                                                                                                                                                                                                                                                                                                                                                                                                                                                                                                                                                                                                                                                                                                                                                                                                                                                                                                                                                                                                                                                                | 1 BOLT               |                                                   | 1 BOLT               |                                                                                                                                                                                                                                                                                                                                                                                                                                                                                                                                                                                                                                                                                                                                                                                                                                                                                                                                                                                                                                                                                                                                                                                                                                                                                                                                                                                                                                                                                                                                                                                                                                                                                                                                                                                                                                                                                                                                                                                                                                                                                                                                | 1 BOLT               |     | 1 BOLT                     |  |  |  |
| The Party                                                                                                                                                                                                                                                                                                                                                                                                                                                                                                                                                                                                                                                                                                                                                                                                                                                                                                                                                                                                                                                                                                                                                                                                                                                                                                                                                                                                                                                                                                                                                                                                                                                                                                                                                                                                                                                                                                                                                                                                                                                                                                                      | Fabric E<br>26384 Q  |                                                   | Fabric F<br>24174 N* | A P LONG                                                                                                                                                                                                                                                                                                                                                                                                                                                                                                                                                                                                                                                                                                                                                                                                                                                                                                                                                                                                                                                                                                                                                                                                                                                                                                                                                                                                                                                                                                                                                                                                                                                                                                                                                                                                                                                                                                                                                                                                                                                                                                                       | Fabric G<br>26384 B  |     | Fabric H<br>26382 <b>N</b> |  |  |  |
| The state of the s | 1/2 YARD             | 626                                               | 12∕3 YARDS           | A THE STATE OF THE | ³∕8 YARD             | 100 | 1³∕8 YARDS                 |  |  |  |
| 茶 5 30                                                                                                                                                                                                                                                                                                                                                                                                                                                                                                                                                                                                                                                                                                                                                                                                                                                                                                                                                                                                                                                                                                                                                                                                                                                                                                                                                                                                                                                                                                                                                                                                                                                                                                                                                                                                                                                                                                                                                                                                                                                                                                                         | 1 BOLT               |                                                   | 2 BOLTS              | · 2 30 10 10 10 10 10 10 10 10 10 10 10 10 10                                                                                                                                                                                                                                                                                                                                                                                                                                                                                                                                                                                                                                                                                                                                                                                                                                                                                                                                                                                                                                                                                                                                                                                                                                                                                                                                                                                                                                                                                                                                                                                                                                                                                                                                                                                                                                                                                                                                                                                                                                                                                  | 1 BOLT               |     | 2 BOLTS                    |  |  |  |
|                                                                                                                                                                                                                                                                                                                                                                                                                                                                                                                                                                                                                                                                                                                                                                                                                                                                                                                                                                                                                                                                                                                                                                                                                                                                                                                                                                                                                                                                                                                                                                                                                                                                                                                                                                                                                                                                                                                                                                                                                                                                                                                                | Fabric I<br>26382 N  | *from the Ombre Scrolls collection **Backing only |                      |                                                                                                                                                                                                                                                                                                                                                                                                                                                                                                                                                                                                                                                                                                                                                                                                                                                                                                                                                                                                                                                                                                                                                                                                                                                                                                                                                                                                                                                                                                                                                                                                                                                                                                                                                                                                                                                                                                                                                                                                                                                                                                                                |                      |     |                            |  |  |  |
| 9                                                                                                                                                                                                                                                                                                                                                                                                                                                                                                                                                                                                                                                                                                                                                                                                                                                                                                                                                                                                                                                                                                                                                                                                                                                                                                                                                                                                                                                                                                                                                                                                                                                                                                                                                                                                                                                                                                                                                                                                                                                                                                                              | 31/2 YARDS**         |                                                   |                      |                                                                                                                                                                                                                                                                                                                                                                                                                                                                                                                                                                                                                                                                                                                                                                                                                                                                                                                                                                                                                                                                                                                                                                                                                                                                                                                                                                                                                                                                                                                                                                                                                                                                                                                                                                                                                                                                                                                                                                                                                                                                                                                                |                      |     |                            |  |  |  |
|                                                                                                                                                                                                                                                                                                                                                                                                                                                                                                                                                                                                                                                                                                                                                                                                                                                                                                                                                                                                                                                                                                                                                                                                                                                                                                                                                                                                                                                                                                                                                                                                                                                                                                                                                                                                                                                                                                                                                                                                                                                                                                                                | 3 BOLTS              |                                                   |                      |                                                                                                                                                                                                                                                                                                                                                                                                                                                                                                                                                                                                                                                                                                                                                                                                                                                                                                                                                                                                                                                                                                                                                                                                                                                                                                                                                                                                                                                                                                                                                                                                                                                                                                                                                                                                                                                                                                                                                                                                                                                                                                                                |                      |     |                            |  |  |  |

\* Numbers within gray box = Number of Bolts needed to make 12 Kits

We recommend that you carefully read through all instructions before getting started on your project.

Finished Quilt Size: 54½" x 54½" Finished Block Size: 9½" x 9½"

#### **QUILT ASSEMBLY**

1. Referring to the quilt pictured on the cover, lay out (4) rows with (2) Block A, (2) Block B, and (3) 1½" x 10" Fabric F pieces in each row. Alternate the blocks and Fabric F pieces and rotate each block as shown in the quilt pictured. Stitch the units into (4) rows.