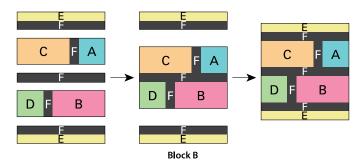

## MAKING THE STRIP SETS

1. Sewing lengthwise, stitch 3%" Fabric B and 6%" Fabric D strips to opposite sides of a 1¼" Fabric F strip. Press the seams toward the Fabric F strip to make a 10" high strip set. Repeat this procedure to make 3%" Fabric C and 6%" Fabric A, 3%" Fabric D and 6%" Fabric B, and 3%" Fabric C strip sets.

Cut (8) 3" wide segments from each strip set.

2. Sewing lengthwise, stitch a 1%" *Fabric E* strip to a 1%" *Fabric F* strip. Press the seam toward the *Fabric F* strip to yield a 2%" high strip set. Repeat to make a total of (8) strip sets. Cut (4) 10" wide segments from each strip set to yield a total of (32) segments.

2. Stitch Fabric D and Fabric B and Fabric A and Fabric D strip set segments from step 1 to the long sides of a 1¼" x 10" Fabric F piece, noting orientation. Press the seams toward the Fabric F piece. Stitch Fabric E and Fabric F strip set segments from step 2 to the top and bottom, again noting orientation. Press the seams toward the Fabric E segments to complete (1) Block B. Repeat to make a total of (8) Block B.