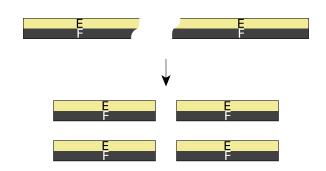

# Fabric E

• Cut (8) 1%" x WOF strips

Cut (8) 3" wide segments from each strip set.

2. Sewing lengthwise, stitch a 1%" *Fabric E* strip to a 1%" *Fabric F* strip. Press the seam toward the *Fabric F* strip to yield a 2%" high strip set. Repeat to make a total of (8) strip sets. Cut (4) 10" wide segments from each strip set to yield a total of (32) segments.