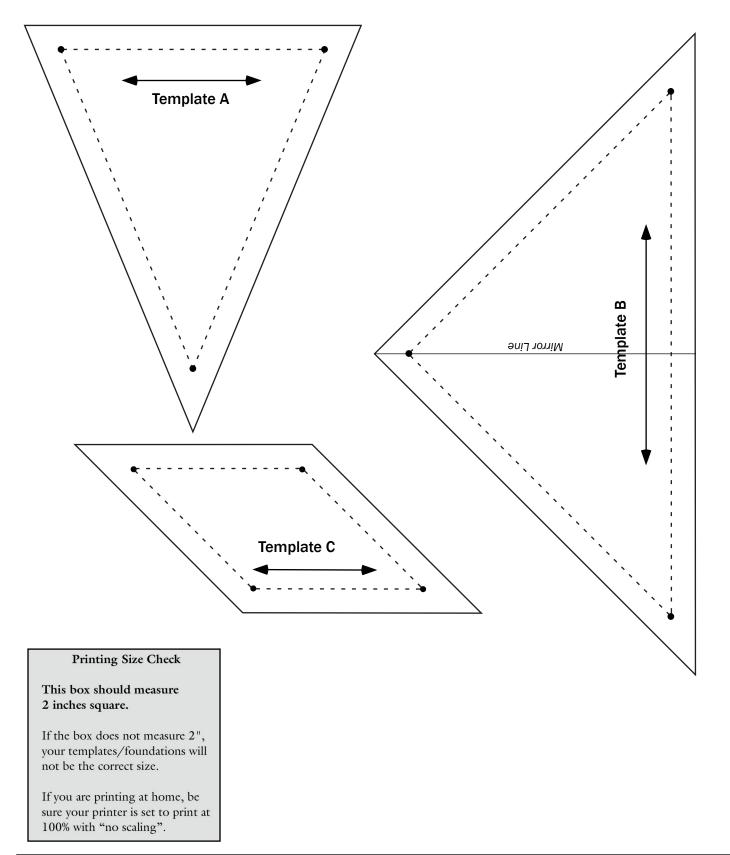

### Step 1: Make Templates

Follow the instructions on page 4 to make the templates.

# **Templates**

For each template, trace the pattern onto semi-transparent plastic, transferring all the lines and markings. Cut out the templates on the solid lines. Punch holes at the dots to make it easy to mark the match-points on the fabric pieces.

Note: If you are strip-piecing the quilt as per the pattern instructions, Template C is used only as one option for the seam intersections on the fabric and is thus optional. If you prefer to hand-piece the project, Template C is required.