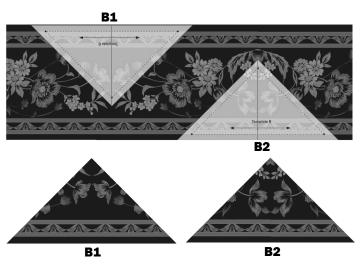

To mark the two different designs, use two colors on the same template or make a second template.

Diagram 2. Template B is used to cut two different designs from Fabric 9.

From the remaining wide stripes, and referring to the *Note on Cutting Border Print Patches* (above), use Template B to cut 32 of one design (B1) and 32 of the second (B2). Keep the two sets of triangles separate.