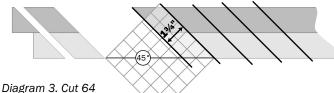

Next, cut the strips into segments: as illustrated in Diagram 3, align the  $45\,^{\circ}$  line of a quilter's ruler along the long edge of a strip-set and trim off the uneven end. Shift the ruler along the strip-set, maintaining the  $45\,^{\circ}$  angle, and cut each segment  $134\,^{\circ}$  wide.

Cut 64 segments of each fabric combination.

segments, each 13/4" wide, from each fabric combination.