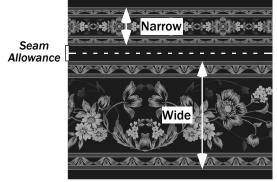

### Fabric 9 (Border Print).

This fabric has six wide and seven narrow design stripes, separated by a solid area used for seam allowances (see Diagram 1, below.)

Diagram 1. The design stripes are separated by fabric used for seam allowances.