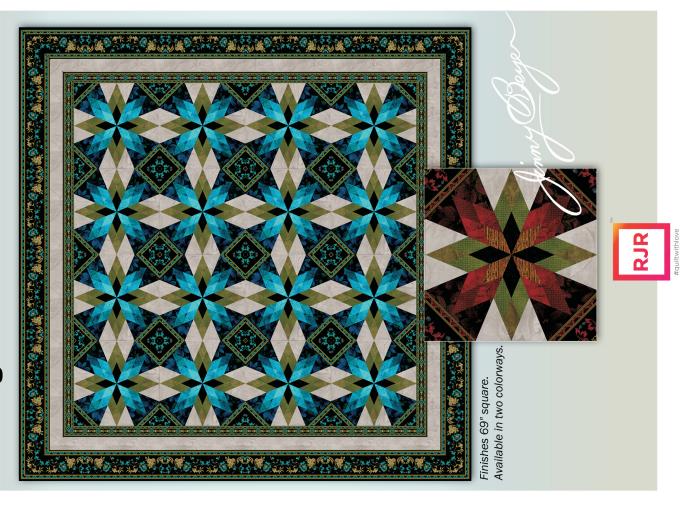

Finishes - 69" square

Backing - 41/4 yards; Fabric 7 suggested

# **Midnight Garden**

Pattern assumes basic quiltmaking and is suitable for the intermediate quilter and beyond. Read the entire pattern before beginning. All seam allowances are  $\frac{1}{4}$ ". Press seams after sewing. WOF = width of fabric (assumes 40"); LOF = length of fabric.

### **Step 6: Assemble the Quilt Top**

Referring to the quilt image on the pattern cover as necessary, complete the quilt top as follows.

Arrange the blocks on a design surface in four rows of four blocks each. Starting with the first row, rotate the blocks as required so that the Fabric 9 corner triangles that meet match each other. In the second row, rotate the first block so that the corner triangles match the design of the triangles in the row above. Repeat for the blocks remaining in the row, and then for the remaining rows. You can now see how the a medallion block will be formed where four identical triangles come together.