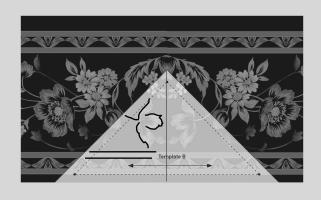

### Note on Cutting Border Print Patches

Place the template on the fabric, positioning the mirror line in the center of a mirror image motif, and aligning the dashed sewing line that's under the grainline arrow just below the bottom of the wide stripe. Draw a portion of the design motif from the fabric onto the template. Mark around the template, then reposition the template on the same motif elsewhere on the fabric. After marking the required number of patches, cut them out on the marked lines.

To mark the two different designs, use two colors on the same template or make a second template.

Diagram 2. Template B is used to cut two different designs from Fabric 9.

From the remaining wide stripes, and referring to the *Note on Cutting Border Print Patches* (above), use Template B to cut 32 of one design (B1) and 32 of the second (B2). Keep the two sets of triangles separate.