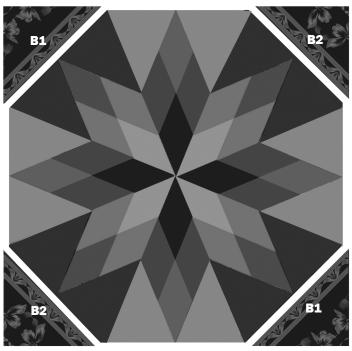

c) Complete the block by sewing the Fabric 9 triangles to the corners of the block. Note that the triangles with matching designs must be sewn to opposite corners.

Block measures 133/4" incl. seam allowances

### **Step 6: Assemble the Quilt Top**

Referring to the quilt image on the pattern cover as necessary, complete the quilt top as follows.

Arrange the blocks on a design surface in four rows of four blocks each. Starting with the first row, rotate the blocks as required so that the Fabric 9 corner triangles that meet match each other. In the second row, rotate the first block so that the corner triangles match the design of the triangles in the row above. Repeat for the blocks remaining in the row, and then for the remaining rows. You can now see how the a medallion block will be formed where four identical triangles come together.