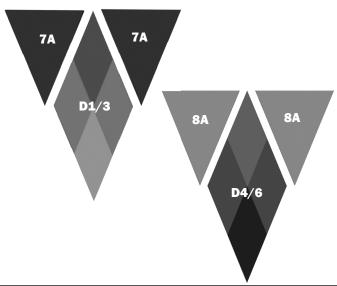

### Step 5: Make the Blocks

At all steps, pin before sewing, matching the seam intersection dots and any seams. Instructions are for one block. Repeat to make a total of sixteen blocks.

a) Sew the patches and units together as illustrated below, matching the seam intersection dots. Make four of each.

b) Sew together one of each of the units made in (a). Repeat to make a total of four. Next sew two of the pairs together to make a half-star; repeat with the remaining pairs. Lastly, sew the two half-stars together.