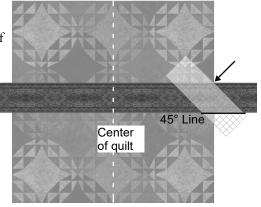

### Framing a Square Quilt

- 1. Place a strip of the border print across the middle of the quilt, centering a motif from the border at the exact center of the quilt. (Because of minor differences in seam allowances taken and stretching that can occur on bias edges, opposite edges of a quilt often measure slightly differently. Using a measurement taken from the middle of the quilt will help keep the quilt from *ruffling* at the edges.)
- 2. To mark the first miter, position a quilter's ruler so the  $45^{\circ}$  angle runs along the bottom edge of the border print and the ruler touches the point where the top edge of the border print meets the edge of the quilt. (See arrow in *Diagram 1*.) Mark then cut the miter line. (Because the miter is cut right at the edge of the quilt, the seam allowance is already included.)
- 3. Use the mitered angle as a pattern for the other side of the strip as follows. Without disturbing the un-cut side of the strip, bring the mitered side of the border strip to that side, folding the strip over itself, right sides together. Place the top edge of miter at the edge of the quilt, adjusting it a bit if necessary so that the design motifs on the top and bottom match exactly. Mark and cut this second miter. (Using the cut edge, rather than a ruler, as a guide ensures that the design motifs will be an exact match.)
- 4. Using this first mitered strip as a guide, cut three more identical pieces, making sure that the design on the border print is exactly the same on all four pieces.
- 5. As in Diagram 2, mark seam intersection dots on the short side of each of the border strips (wrong side of the fabric). To find the spot, simply draw a short line 1/4-inch inside the mitered edge and the shorter edge of the border strip. Mark the dot where the two lines intersect. Do the same for each corner of the quilt.
- 6. To sew the borders to the quilt, pin the mid-point of one of the border pieces to the middle of one of the edges of the quilt. Next, match and pin the dots on each side of your border with the dots on the quilt corners. Continue pinning the border to the quilt, easing in any fullness. (The edge of the quilt is usually a little wider than the center because of bias edges or seams.) Sew the border to the quilt, starting and stopping at the dots. Repeat for the remaining borders. Pin and sew the mitered seams last, starting from the inside dot. When pinning the edges together, be sure to match the design elements on both pieces.