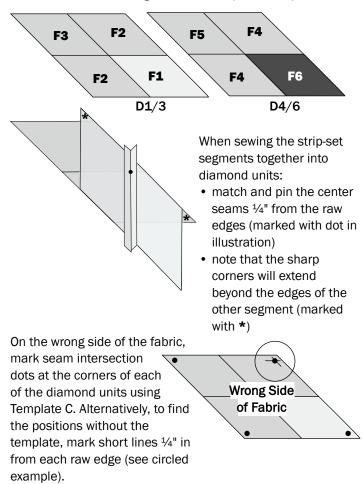

### **Step 4: Make the Diamond Units**

Sew together the strip-set segments made in Step 3 as illustrated below, making 64 each of D1/3 and D4/6.

After cutting all the patches, transfer the dots from the templates to the wrong side of the fabric. This step is very important to ensure the patches will be sewn together easily and accurately in Step 4.