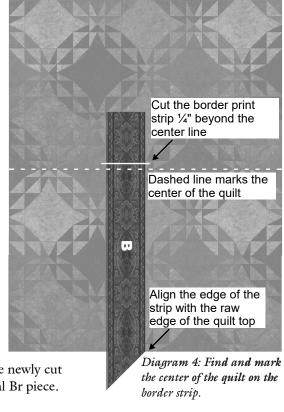

### Framing a Rectangular Quilt

With rectangles, you cannot always be assured that the designs will automatically match at the corners so you must take an extra step.

- 1. First, follow steps 1-3 in Framing a Square Quilt and cut two identical strips for the short ends of the quilt (A strips). The pieces for the other two sides of the quilt must be cut differently: for the corners on all pieces to match, there must be a seam in these long pieces at the exact center of the quilt.
- 2. Place one of the A pieces on top of a length of the border print stripe, matching the fabric designs. Cut one miter to match the miter on the A piece. Set the A piece aside. As in Diagram 4, lay the newly cut strip on top of the quilt through the center, aligning the mitered edge with the edge of the quilt. Mark the center of the quilt on the strip as shown. Move the strip from the quilt and cut it off 1/4" beyond the center mark. Using this cut piece as a guide, cut one more identical piece (These are the **B** pieces).

Diagram 5: The long borders on rectangular quilts have center seams.

You also need two pieces that are the exact mirror images of the B pieces (**Br**). Lay one of the B pieces right sides together on a strip of border print, matching the fabric design exactly. Cut the miter and straight

edge to match the top piece. Using the newly cut piece as a guide, cut one more identical Br piece. border strip. 3. Sew the B/Br pieces together into pairs, and attach these borders to the quilt as in Steps 5 and 6 in Framing a Square Quilt. Sewing the borders to a rectangular quilt in this manner assures that the corners will match. There will be a seam at the center of the long strips (Diagram 5), but the design at that center will mirror-image as well, allowing the design to flow around the quilt.