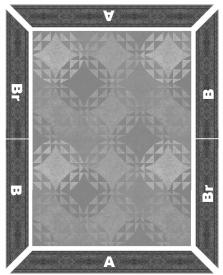

### **Step 6: Assemble the Quilt Top**

Referring to the quilt image on the pattern cover as necessary, complete the quilt top as follows.

Arrange the blocks on a design surface in four rows of four blocks each. Starting with the first row, rotate the blocks as required so that the Fabric 9 corner triangles that meet match each other. In the second row, rotate the first block so that the corner triangles match the design of the triangles in the row above. Repeat for the blocks remaining in the row, and then for the remaining rows. You can now see how the a medallion block will be formed where four identical triangles come together.

Pin, then sew the blocks together into rows, carefully matching the corner fabric designs and the seams. Sew the four rows together to complete the quilt center.