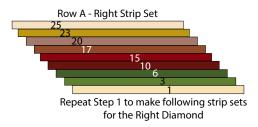

#### **Sewing Instructions**

- 1. Sew (1) 2" x 20" strip of each of the following fabrics together lengthwise off-setting each 1 ½" as shown: 1, 3, 6, 10, 15, 17, 20, 23, 25 to make (1) Row A-Right Strip Set (Fig. 1).
- 2. Repeat Step 1 using the 2" x 20" fabric strips as listed for Rows B-I to make (1) of each Right Strip Set.

Row B 2•5•9•14•16•19•22•26•28 Row C 4-8-13-17-18-24-25-27-19 Row D 7-12-16-21-23-26-28-18-30 Row E 11•17•20•22•25•27•16•29•32

Row F 16-19-24-26-28-19-30-31-35 Row G 18-23-25-27-18-29-33-34-36 Row H 22•26•28•16•30•32•35•36•37 Row I 25•27•19•29•31•34•36•37•2

Fig. 1

3. Repeat Step 1 with 1 ½" off-set and follow Figure 2 for fabric identification and location to make the (9) Left Strip Sets (Rows A-I) as shown.

Row B 3.5.8.12.17.19.23.26.27 Row C 6-9-13-16-20-24-25-28-19 Row D 10-14-17-21-22-26-27-16-29