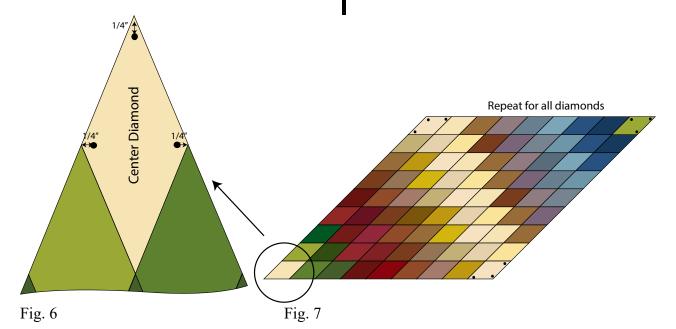

Fig. 5

Quilt 2

- 7. Refer to Figure 6 and measure in ½" from each point on the Fabric 1 diamond of (1) Diamond A as shown and mark the points with a water soluble pen.
- 8. Follow Figure 7 and mark the remaining (3) corners of the Diamond A as shown.

- 9. Repeat Steps 7-8 for all the remaining Diamond A's and Diamond B's. The points are used to help align the diamonds when sewing the star together and later when the corner squares and side triangles are added.
- 10. Follow Figure 8 and sew the (4) Diamond A's and (4) Diamond B's together as shown to make the Diamond Block. The Fabric A points in the center of the star must align perfectly for the star to be correct.