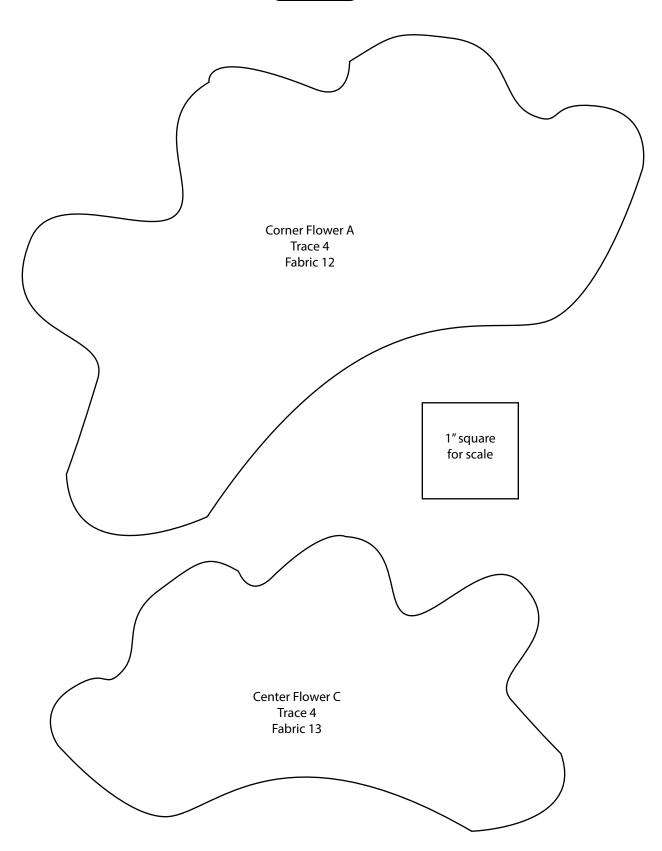

#### From the Tossed Flowers - Red (12), cut:

- (1) 2" x WOF strip. Sub-cut strip into (2) 2" x 20" strips.
- See instructions to cut (4) corner flower A's.

#### From the Words & Leaves - Red (13), cut:

- (1) 2" x WOF strip. Sub-cut strip into (2) 2" x 20" strips.
- See instructions to cut (4) Center Flower C's.