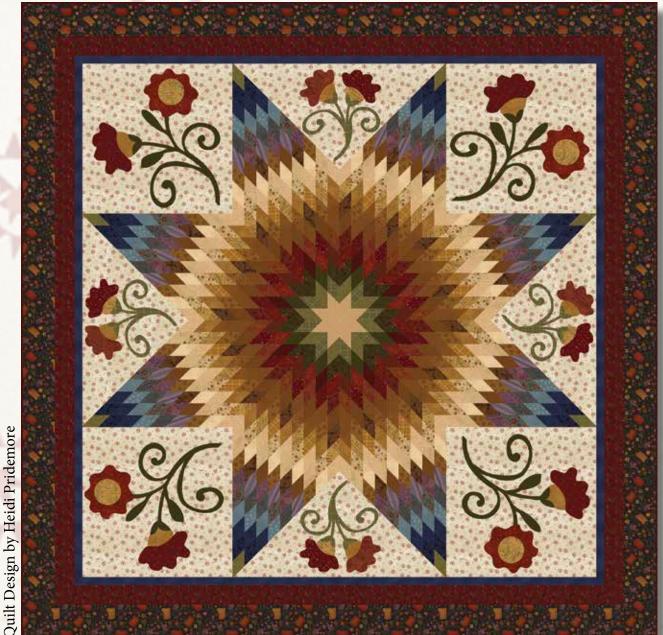

# Autumn Song

A Free Project Sheet **NOT FOR RESALE** 

By Janet Nesbitt of One Sister Designs

Quilt 2

Skill Level: Intermediate

A Free Project Sheet From

## **AUTUMN SONG**

Quilt 2

#### **Quilt Top Assembly**

(Refer to the Quilt Layout while assembling.)

18. Sew (1) 1 ½" x 65 ½" Fabric 36 strip to each side of the Center Block. Sew (1) 1 ½" x 67 ½" Fabric 36 strip to the top and to the bottom of the Center Block.

19. Sew (1) 3" x 67 ½" Fabric 39 strip to each side of the Center Block. Sew (1) 3" x 72 ½" Fabric 39 strip to the top and to the bottom of the Center Block.

- 20. Sew (1) 4 ½" x 72 ½" Fabric 40 strip to each side of the Center Block. Sew (1) 4 ½" x 80 ½" Fabric 40 strip to the top and to the bottom of the Center Block to make the quilt top.
- 21. Layer and quilt as desired.
- 22. Sew the (8) 2 ½" x WOF Fabric 8 strips together, end to end with 45-degree seams, to make the binding. Fold this long strip in half lengthwise with wrong sides together and press.
- 23. Bind as desired.