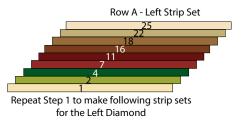

Fig. 1

3. Repeat Step 1 with 1 ½" off-set and follow Figure 2 for fabric identification and location to make the (9) Left Strip Sets (Rows A-I) as shown.

Row B 3.5.8.12.17.19.23.26.27 Row C 6-9-13-16-20-24-25-28-19 Row D 10-14-17-21-22-26-27-16-29

Row F 17-19-24-26-27-19-29-32-34 Row G 20-22-25-28-16-30-33-35-36 Row H 23-26-27-18-29-31-34-36-37 Row E 15-16-18-23-25-28-18-30-31 Row I 25-28-19-30-32-35-36-37-2

4. Using a ruler with a 45-degree line, cut (4) 2" strips from the Row A-Right Strip Set to make (4) Row A-Right Segments. Repeat to cut (4) Right Segments from Rows B through I Strip Sets (Fig. 3).