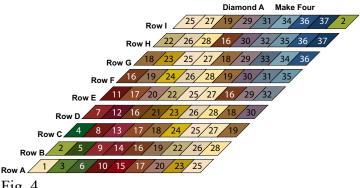

5. Sew (1) Row A through Row I Right Segment strips together as shown in Figure 4 to make (1) Diamond A. Repeat to make (4) Diamond A's total.

Fig. 4

6. Repeat Steps 4-5 and use Figure 5 for fabric identification and location to make (4) Diamond B's.