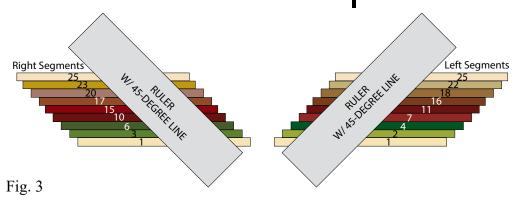

Row F 17-19-24-26-27-19-29-32-34 Row G 20-22-25-28-16-30-33-35-36 Row H 23-26-27-18-29-31-34-36-37 Row E 15-16-18-23-25-28-18-30-31 Row I 25-28-19-30-32-35-36-37-2

4. Using a ruler with a 45-degree line, cut (4) 2" strips from the Row A-Right Strip Set to make (4) Row A-Right Segments. Repeat to cut (4) Right Segments from Rows B through I Strip Sets (Fig. 3).