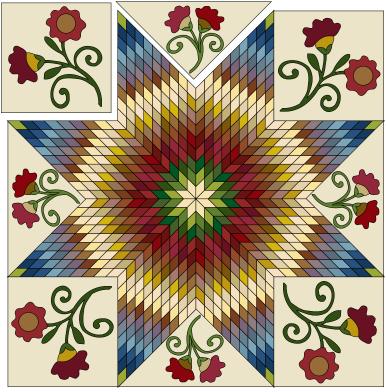

- 9. Repeat Steps 7-8 for all the remaining Diamond A's and Diamond B's. The points are used to help align the diamonds when sewing the star together and later when the corner squares and side triangles are added.
- 10. Follow Figure 8 and sew the (4) Diamond A's and (4) Diamond B's together as shown to make the Diamond Block. The Fabric A points in the center of the star must align perfectly for the star to be correct.

Fig. 8

- 11. Following the manufacturer's instructions, trace the listed number of each template onto the paper side of the fusible web. Roughly cut out each template about 1/8" outside the drawn lines.
- 12. Press each template onto the wrong side of the fabrics as listed on the templates. Cut out each template on the drawn lines.
- 13. Refer to Figure 9 to arrange and press the
- (1) Corner Flower A,
- (1) Corner Flower A Base,
- (1) Corner Flower B,
- (1) Corner Flower B Center and (1) Corner Stem onto
- (1) 19 ½" Fabric 38 square.

Corner Block make 4

Fig. 9

- 14. Finish the raw edges of each shape with a decorative stitch such as a buttonhole or satin stitch to make (1) Corner Block (Fig. 9)
- 15. Repeat Steps 13-14 to make (4) Corner Blocks total.
- 16. Repeat Steps 13-14 using the (4) Center Flower C's,
- (4) Center Flower D's, (4) Center Flower C Bases,
- (4) Center Flower D Bases, (4) Center Stems and
- (4) Fabric 38 triangles to make the (4) Setting Triangles (Fig. 10).

Fig. 10

17. Follow Figure 11 and using y-seams sew the (4) Corner Blocks, (4) Side Triangles and Diamond Block together to make the Center Block.

Use Y seams to sew Corners and triangle to star

Fig. 11