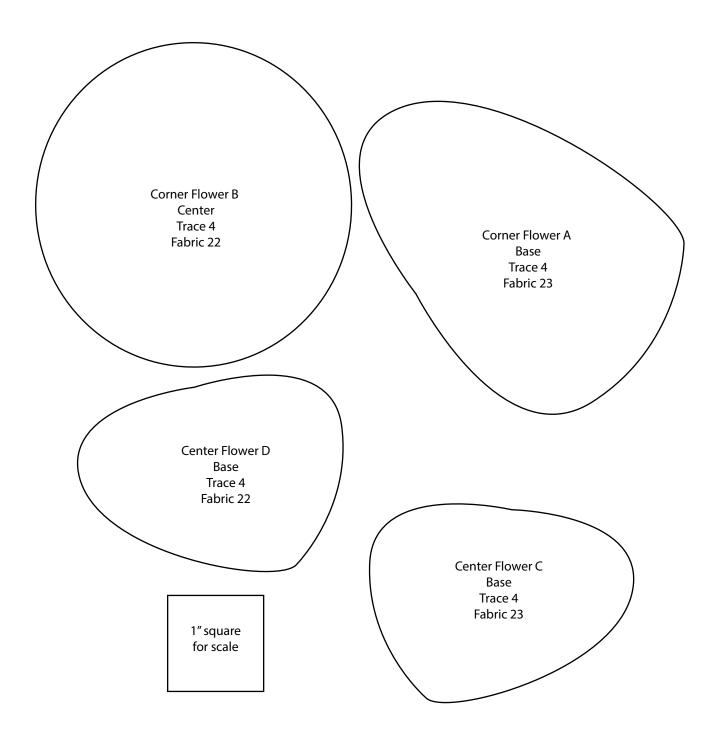

#### From the Tiny Stars - Red (9), cut:

- (1) 2" x WOF strip. Sub-cut strip into (2) 2" x 20" strips.
- See instructions to cut (4) Corner Flowers B's.

#### From the Tossed Flowers - Red (12), cut:

- (1) 2" x WOF strip. Sub-cut strip into (2) 2" x 20" strips.
- See instructions to cut (4) corner flower A's.

#### From the Words & Leaves - Red (13), cut:

- (1) 2" x WOF strip. Sub-cut strip into (2) 2" x 20" strips.
- See instructions to cut (4) Center Flower C's.

#### From the Confetti Stars - Cheddar (15), cut:

- (1) 2" x WOF strip. Sub-cut strip into (2) 2" x 20" strips.
- See instructions to cut (4) Center Flower D's.

#### From the Words & Leaves - Gold (22), cut:

- (3) 2" x WOF strips. Sub-cut strips into (6) 2" x 20" strips.
- See instructions to cut (4) Corner Flower B Centers.
- See instructions to cut (4) Center Flower C Bases.

#### From the Tiny Stars - Gold (23), cut:

- (3) 2" x WOF strips. Sub-cut strips into (6) 2" x 20" strips.
- See instructions to cut (4) Corner Flower A Bases.
- See instructions to cut (4) Center Flower C Bases.

Corner Block make 4

Fig. 9

- 14. Finish the raw edges of each shape with a decorative stitch such as a buttonhole or satin stitch to make (1) Corner Block (Fig. 9)
- 15. Repeat Steps 13-14 to make (4) Corner Blocks total.
- 16. Repeat Steps 13-14 using the (4) Center Flower C's,
- (4) Center Flower D's, (4) Center Flower C Bases,
- (4) Center Flower D Bases, (4) Center Stems and
- (4) Fabric 38 triangles to make the (4) Setting Triangles (Fig. 10).