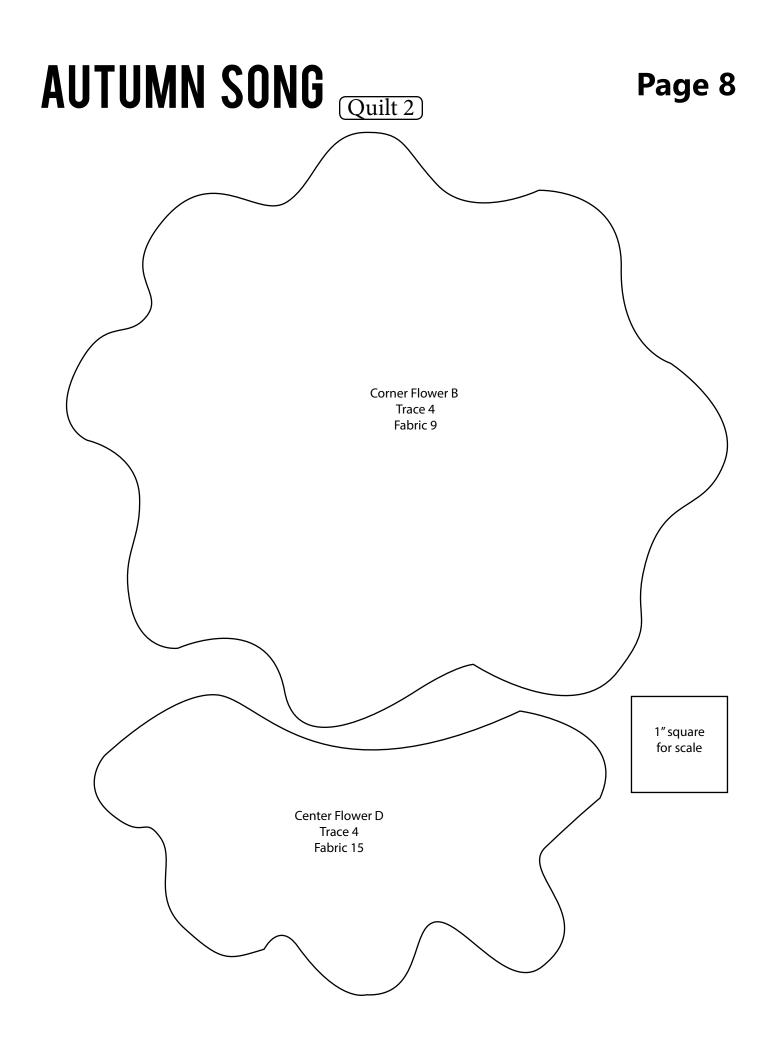

#### From the Tiny Stars - Red (9), cut:

- (1) 2" x WOF strip. Sub-cut strip into (2) 2" x 20" strips.
- See instructions to cut (4) Corner Flowers B's.

#### From the Tossed Flowers - Red (12), cut:

- (1) 2" x WOF strip. Sub-cut strip into (2) 2" x 20" strips.
- See instructions to cut (4) corner flower A's.

#### From the Words & Leaves - Red (13), cut:

- (1) 2" x WOF strip. Sub-cut strip into (2) 2" x 20" strips.
- See instructions to cut (4) Center Flower C's.

#### From the Confetti Stars - Cheddar (15), cut:

- (1) 2" x WOF strip. Sub-cut strip into (2) 2" x 20" strips.
- See instructions to cut (4) Center Flower D's.

#### From the Words & Leaves - Gold (22), cut:

- (3) 2" x WOF strips. Sub-cut strips into (6) 2" x 20" strips.
- See instructions to cut (4) Corner Flower B Centers.
- See instructions to cut (4) Center Flower C Bases.

#### From the Tiny Stars - Gold (23), cut:

- (3) 2" x WOF strips. Sub-cut strips into (6) 2" x 20" strips.
- See instructions to cut (4) Corner Flower A Bases.
- See instructions to cut (4) Center Flower C Bases.

Corner Block make 4

Fig. 9

- 14. Finish the raw edges of each shape with a decorative stitch such as a buttonhole or satin stitch to make (1) Corner Block (Fig. 9)
- 15. Repeat Steps 13-14 to make (4) Corner Blocks total.
- 16. Repeat Steps 13-14 using the (4) Center Flower C's,
- (4) Center Flower D's, (4) Center Flower C Bases,
- (4) Center Flower D Bases, (4) Center Stems and
- (4) Fabric 38 triangles to make the (4) Setting Triangles (Fig. 10).