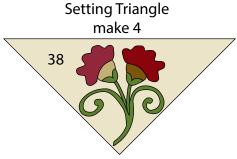

Corner Block make 4

Fig. 9

- 14. Finish the raw edges of each shape with a decorative stitch such as a buttonhole or satin stitch to make (1) Corner Block (Fig. 9)
- 15. Repeat Steps 13-14 to make (4) Corner Blocks total.
- 16. Repeat Steps 13-14 using the (4) Center Flower C's,
- (4) Center Flower D's, (4) Center Flower C Bases,
- (4) Center Flower D Bases, (4) Center Stems and
- (4) Fabric 38 triangles to make the (4) Setting Triangles (Fig. 10).