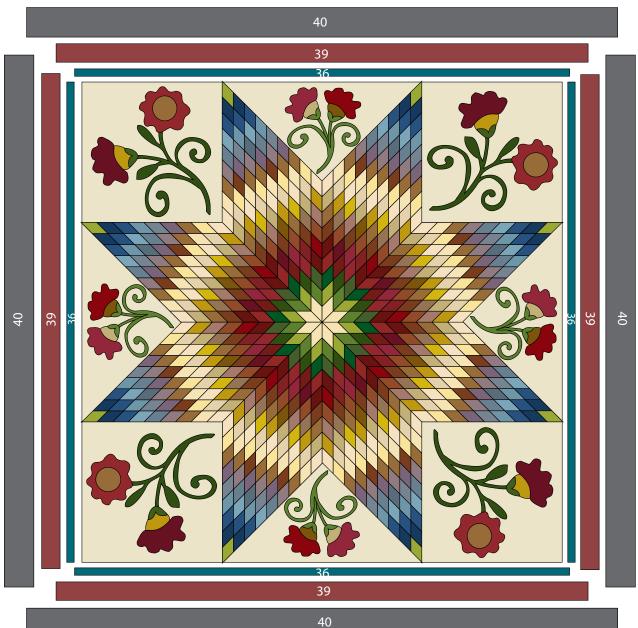

#### **Quilt Top Assembly**

(Refer to the Quilt Layout while assembling.)

18. Sew (1) 1 ½" x 65 ½" Fabric 36 strip to each side of the Center Block. Sew (1) 1 ½" x 67 ½" Fabric 36 strip to the top and to the bottom of the Center Block.

19. Sew (1) 3" x 67 ½" Fabric 39 strip to each side of the Center Block. Sew (1) 3" x 72 ½" Fabric 39 strip to the top and to the bottom of the Center Block.

- 20. Sew (1) 4 ½" x 72 ½" Fabric 40 strip to each side of the Center Block. Sew (1) 4 ½" x 80 ½" Fabric 40 strip to the top and to the bottom of the Center Block to make the quilt top.
- 21. Layer and quilt as desired.
- 22. Sew the (8) 2 ½" x WOF Fabric 8 strips together, end to end with 45-degree seams, to make the binding. Fold this long strip in half lengthwise with wrong sides together and press.
- 23. Bind as desired.