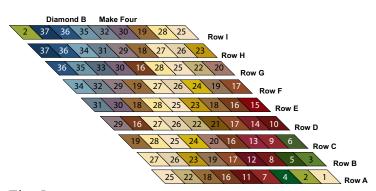

5. Sew (1) Row A through Row I Right Segment strips together as shown in Figure 4 to make (1) Diamond A. Repeat to make (4) Diamond A's total.

Fig. 4

6. Repeat Steps 4-5 and use Figure 5 for fabric identification and location to make (4) Diamond B's.