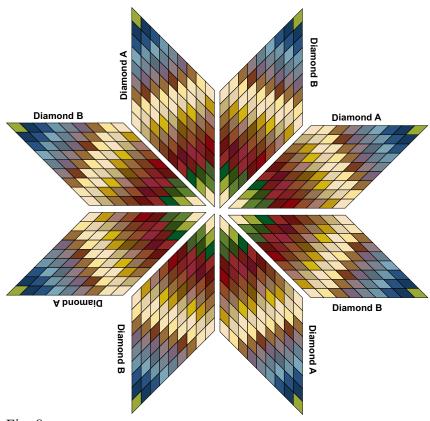

- 9. Repeat Steps 7-8 for all the remaining Diamond A's and Diamond B's. The points are used to help align the diamonds when sewing the star together and later when the corner squares and side triangles are added.
- 10. Follow Figure 8 and sew the (4) Diamond A's and (4) Diamond B's together as shown to make the Diamond Block. The Fabric A points in the center of the star must align perfectly for the star to be correct.

Fig. 8

- 11. Following the manufacturer's instructions, trace the listed number of each template onto the paper side of the fusible web. Roughly cut out each template about 1/8" outside the drawn lines.
- 12. Press each template onto the wrong side of the fabrics as listed on the templates. Cut out each template on the drawn lines.
- 13. Refer to Figure 9 to arrange and press the
- (1) Corner Flower A,
- (1) Corner Flower A Base,
- (1) Corner Flower B,
- (1) Corner Flower B Center and (1) Corner Stem onto
- (1) 19 ½" Fabric 38 square.